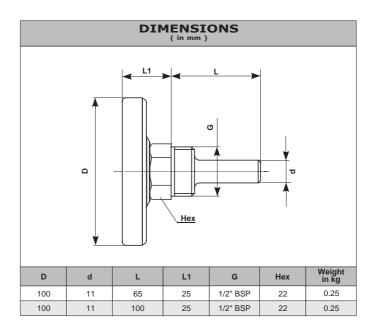

# **Case Details**

Nom. dia: 100mm

#### Stem

Stem with adjustable set screw at the end, 8mm dia with slip on, removable thermowell 11mm dia.

## Thermowell

Material: Brass, 11mm dia. Stem Length: 63 or 100mm Pressure Rating: 6 bar max.