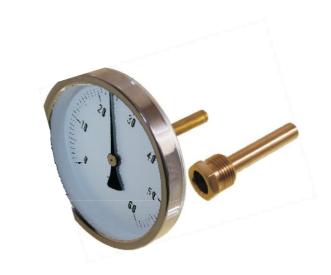

# **Bimetal Thermometer**

Airconditioning / Heating Series

Data Sheet T BM-3

# **Case Details**

Nom. dia: 100mm

#### Bezel

S/Steel 304 push on type.

### **Stem Location**

Centre back.

#### Stem

Stem with adjustable set screw at the end, 8mm dia with slip on, removable thermowell 11mm dia.

## Thermowell

Material: Brass, 11mm dia. Stem Length: 63 or 100mm Pressure Rating: 6 bar max.

## Window

Glass or plexiglass.

#### Dia

White aluminium. Black lettering. Other options on request.

# Pointer

Black aluminium.

# **Sensing Element**

Bimetal coil, direct drive.